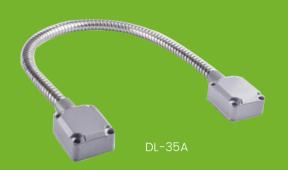

## **S4A INDUSTRIAL CO.,LIMITED**

304 Stainless Steel Armored Door Cord With Zinc Alloy End Caps 10mm Diameter And 440mm Length

## **Specifications**

| Wire diameter    | 10mm                        | Hose Material | Stainless Steel  |
|------------------|-----------------------------|---------------|------------------|
| Door loop length | 440mm                       | Head Material | Zinc Alloy       |
| Inner Diameter   | Support 1pcs 8mm cat6 wires | Installation  | Exposed Mounting |