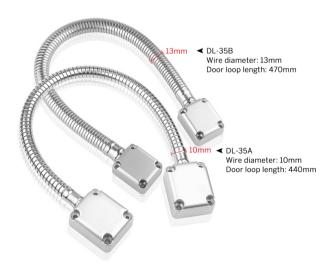

## **S4A INDUSTRIAL CO.,LIMITED**

304 Stainless Steel Armored Door Cord With Zinc Alloy End Caps 10mm Diameter And 440mm Length

## **Specifications**

| Wire diameter    | 10mm                        | Hose Material | Stainless Steel  |
|------------------|-----------------------------|---------------|------------------|
| Door loop length | 440mm                       | Head Material | Zinc Alloy       |
| Inner Diameter   | Support 1pcs 8mm cat6 wires | Installation  | Exposed Mounting |